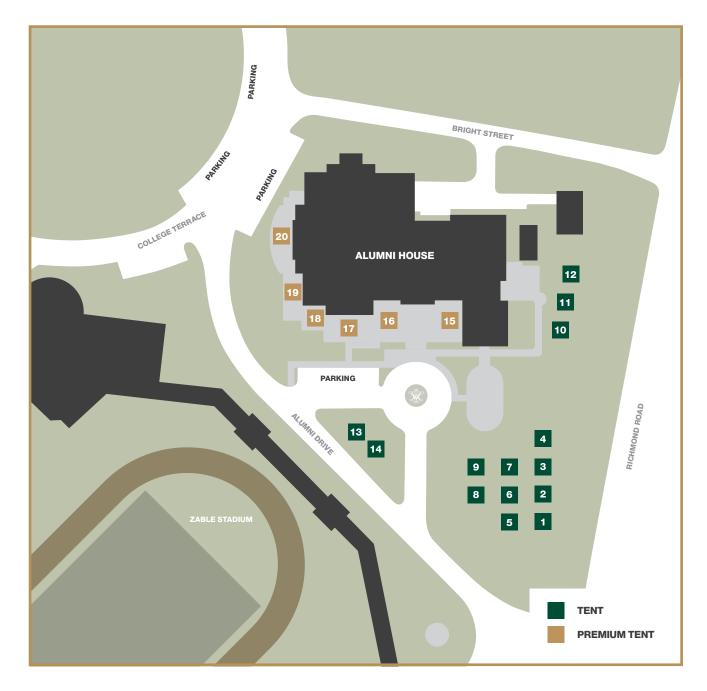

## **TAILGATE TENT DESCRIPTIONS**

To see available spaces and reserve per game or season, visit wmalumni.com/tailgate-reservations.

| TENT NO. | TENT SIZE      | LOCATION          | APPROX. ACCOMMODATION      |
|----------|----------------|-------------------|----------------------------|
| TAILGATE | TENTS          |                   |                            |
| 1        | 20x10          | Front Lawn        | 20 Tribe football fans     |
| 2        | 20x10          | Front Lawn        | 20 Tribe football fans     |
| 3        | 20x10          | Front Lawn        | 20 Tribe football fans     |
| 4        | 20x10          | Front Lawn        | 20 Tribe football fans     |
| 5        | 10 x 10        | Front Lawn        | 15 Tribe football fans     |
| 6        | 10 x 10        | Front Lawn        | 15 Tribe football fans     |
| 7        | 10 x 10        | Front Lawn        | 15 Tribe football fans     |
| 8        | 10 x 10        | Front Lawn        | 15 Tribe football fans     |
| 9        | 10 x 10        | Front Lawn        | 15 Tribe football fans     |
| 10       | 10 x 10        | Side Lawn         | 10 Tribe football fans     |
| 11       | 10 x 10        | Side Lawn         | 10 Tribe football fans     |
| 12       | 10 x 10        | Side Lawn         | 10 Tribe football fans     |
| 13       | 10 x 10        | Island Green      | 15 Tribe football fans     |
| 14       | 10 x 10        | Island Green      | 15 Tribe football fans     |
|          |                |                   |                            |
| PREMIUM  | TAILGATE TENTS |                   |                            |
| 15       | 20 x10         | Entrance Terrace  | 30 Tribe football fans     |
| 16       | 20 x10         | Entrance Terrace  | 30 Tribe football fans     |
| 17       | 20 x10         | Walled Garden     | 20 Tribe football fans     |
| 18       | 10 x 10        | Bricked Hardscape | 10 Tribe football fans     |
| 19       | 10 x 10        | Bricked Hardscape | 20 Tribe football fans     |
| 20       | 20 x10         | Clarke Plaza      | 80-100 Tribe football fans |