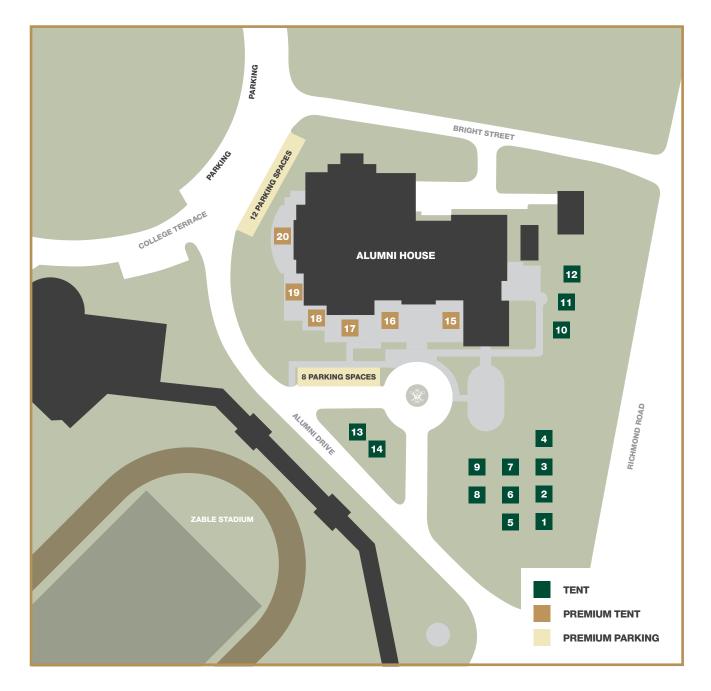

## **TAILGATE TENT DESCRIPTIONS**

To see available spaces and reserve per game or season, visit **wmalumni.com/tailgate-reservations**.

| TENT NO.       | TENT SIZE<br>(IN FEET) | LOCATION     |
|----------------|------------------------|--------------|
| TAILGATE TENTS |                        |              |
| 1              | 20 x 10                | Front Lawn   |
| 2              | 20 x 10                | Front Lawn   |
| 3              | 20 x 10                | Front Lawn   |
| 4              | 20 x 10                | Front Lawn   |
| 5              | 10 x 10                | Front Lawn   |
| 6              | 10 x 10                | Front Lawn   |
| 7              | 10 x 10                | Front Lawn   |
| 8              | 10 x 10                | Front Lawn   |
| 9              | 10 x 10                | Front Lawn   |
| 10             | 10 x 10                | Side Lawn    |
| 11             | 10 x 10                | Side Lawn    |
| 12             | 10 x 10                | Side Lawn    |
| 13             | 10 x 10                | Island Green |
| 14             | 10 x 10                | Island Green |

| TENT NO.               | TENT SIZE<br>(IN FEET) | LOCATION          |
|------------------------|------------------------|-------------------|
| PREMIUM TAILGATE TENTS |                        |                   |
| 15                     | 20 x 10                | Entrance Terrace  |
| 16                     | 20 x 10                | Entrance Terrace  |
| 17                     | 20 x 10                | Walled Garden     |
| 18                     | 10 x 10                | Bricked Hardscape |
| 19                     | 10 x 10                | Bricked Hardscape |
| 20                     | 20 x 10                | Clarke Plaza      |